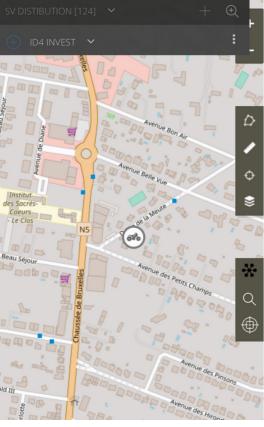

#### The best in theft protection

The New DoTi Bike Connect is a new generation geolocation system. It combines the best of GPS and GSM technology in a waterproof case (IP67). Its small size makes it easy to conceal and integrate the GPS tracker into a motorbike. The New Doti Bike Connect is equipped with an engine cut-off controlled via the mobile application. It also has an output to control an accessory and an input to connect the GPS tracker to an alarm. Thanks to its high capacity battery, the New DoTi Bike Connect allows the tracker to operate autonomously (without power supply) for up to 30 days (at a rate of 4 positions/day). In standby mode, the New DoTi Bike Connect consumes less than 1mA of power.