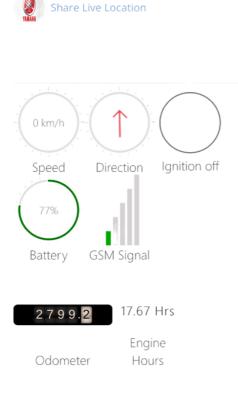

#### The best in theft protection

The New DoTi Bike Connect is a new generation geolocation system. It combines the best of GPS and GSM technology in a waterproof case (IP67). Its small size makes it easy to conceal and integrate the GPS tracker into a motorbike. The New Doti Bike Connect is equipped with an engine cut-off controlled via the mobile application. It also has an output to control an accessory and an input to connect the GPS tracker to an alarm. Thanks to its high capacity battery, the New DoTi Bike Connect allows the tracker to operate autonomously (without power supply) for up to 30 days (at a rate of 4 positions/day). In standby mode, the New DoTi Bike Connect consumes less than 1mA of power.