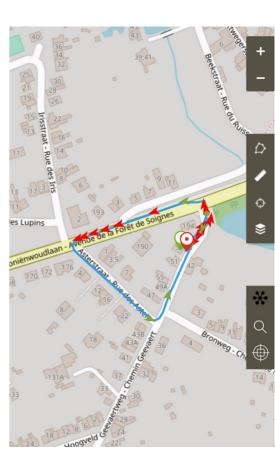

#### The best in theft protection

The New DoTi Bike Connect is a new generation geolocation system. It combines the best of GPS and GSM technology in a waterproof case (IP67). Its small size makes it easy to conceal and integrate the GPS tracker into a motorbike. The New Doti Bike Connect is equipped with an engine cut-off controlled via the mobile application. It also has an output to control an accessory and an input to connect the GPS tracker to an alarm. Thanks to its high capacity battery, the New DoTi Bike Connect allows the tracker to operate autonomously (without power supply) for up to 30 days (at a rate of 4 positions/day). In standby mode, the New DoTi Bike Connect consumes less than 1mA of power.